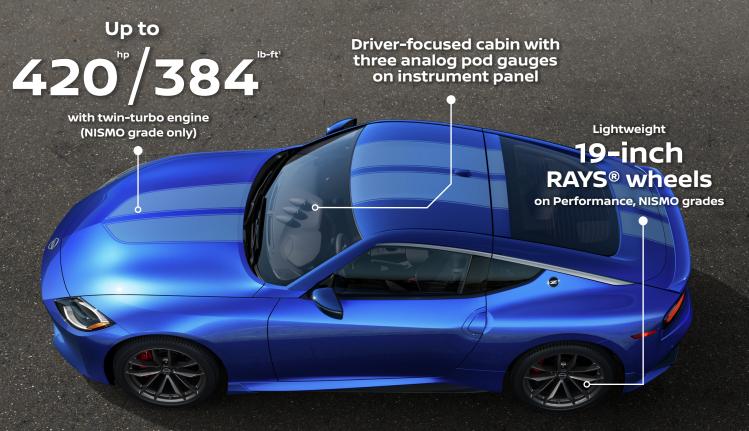

#### **DESIGN**

- Iconic sports car silhouette includes references to the first-generation Z with a long hood, lower rear stance and distinctive squared-off rear.
- Heritage-inspired design elements include katana blade roof accent, "Z Bulge" hood and C-pillar emblem referencing the first-generation S30 Z.
- Premium interior design elements include GT-R inspired steering wheel, aluminum pedals, door trim suede and Recaro seats (NISMO grade only).

#### TECH

- Available tech and connectivity includes 8-speaker Bose® Audio System, 9-inch touchscreen with navigation, NissanConnect® Services with Wi-Fi hotspot.
- Driver-oriented cockpit design features a
   12.3-inch meter display with three modes to suit driver preference: Normal, Enhanced and Sport.
- Stay connected with Apple CarPlay®, Android Auto™ and two USB ports (one Type-A, one Type-C).

#### **PERFORMANCE**

- Powerful twin-turbo engine delivers 400 horsepower and 350 lb-ft of torque, with six-speed manual or nine-speed automatic transmission.
- NISMO track-ready upgrades include 420
  horsepower and 384 lb-ft of torque, NISMO tuned
  suspension, unique stabilizer bars, a stiffer spring
  rate and larger retuned dampers that support
  wider rear wheels, and Dunlop® SP SPORT MAXX
  GT600 tires.
- Z thrills with SychroRev Match (Performance grade, manual), mechanical Limited Slip Differential (Performance grade and Z NISMO) and Launch Control (standard with automatic transmission).