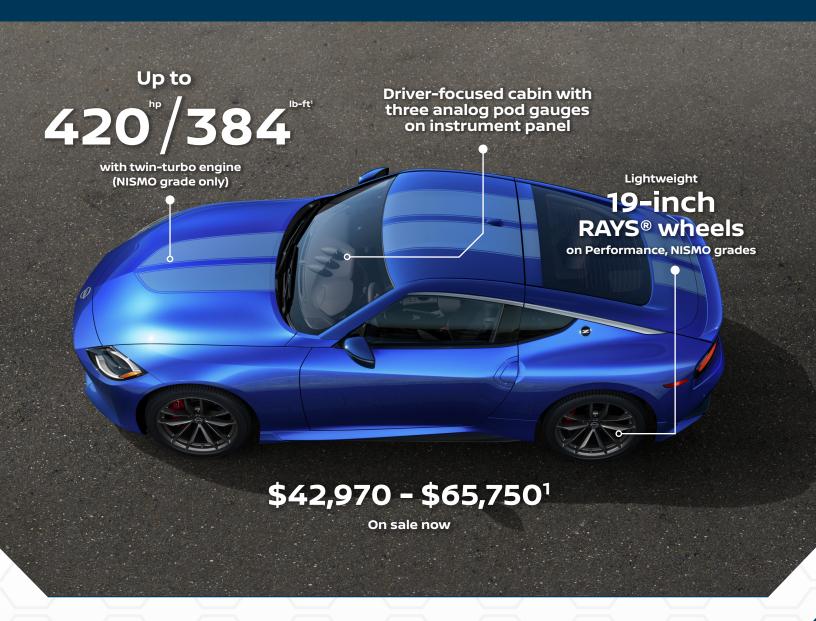

#### **DESIGN**

- Iconic sports car silhouette includes references to the first-generation Z with a long hood, lower rear stance and distinctive squared-off rear.
- Heritage-inspired design elements include katana blade roof accent, "Z Bulge" hood and C-pillar emblem referencing the first-generation S30 Z.
- Premium interior design elements include GT-R inspired steering wheel, aluminum pedals, door trim suede and Recaro seats (NISMO grade only).

#### TECH

- Available tech and connectivity includes 8-speaker Bose® Audio System, 9-inch touchscreen with navigation, NissanConnect® Services with Wi-Fi hotspot.
- Driver-oriented cockpit design features a
   12.3-inch meter display with three modes to suit driver preference: Normal, Enhanced and Sport.
- Stay connected with Apple CarPlay®, Android Auto™ and two USB ports (one Type-A, one Type-C).

#### **PERFORMANCE**

- Powerful twin-turbo engine delivers 400 horsepower and 350 lb-ft of torque, with six-speed manual or nine-speed automatic transmission.
- NISMO track-ready upgrades include 420
  horsepower and 384 lb-ft of torque, NISMO tuned
  suspension, unique stabilizer bars, a stiffer spring
  rate and larger retuned dampers that support
  wider rear wheels, and Dunlop® SP SPORT MAXX
  GT600 tires.
- Z thrills with SychroRev Match (Performance grade, manual), mechanical Limited Slip Differential (Performance grade and Z NISMO) and Launch Control (standard with automatic transmission).